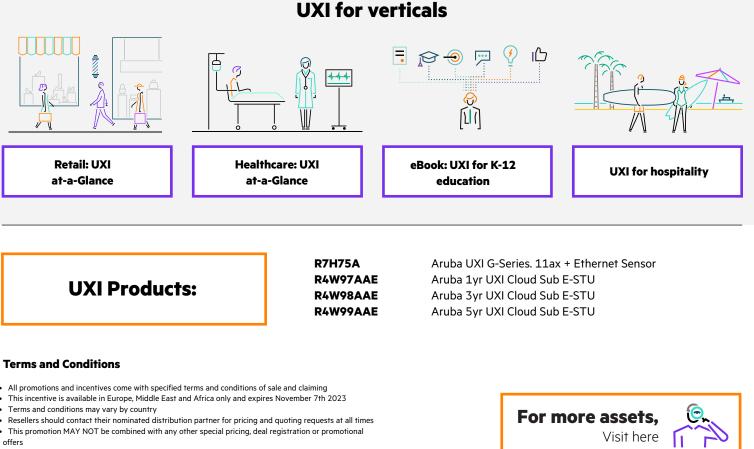

## **UXI** Promotion save up to 45% discount

## Get the UXI G-Series sensor plus a

HPE Aruba Networking User Experience Insight (UXI) provides precise insights into user experience and application performance by continuously monitoring 1/3/5-year subscription up to 45% discount. & testing the network and application from an end-user experience.