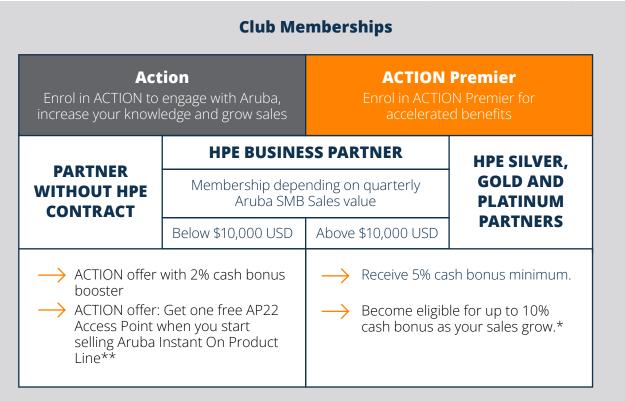

## **ACTION Partner Club**

## Increasing your SMB profitability through Aruba Instant On sales

The Aruba Instant On ACTION Partner Club is a program designed exclusively for new and eligible partners who want to accelerate sales of Aruba Instant On networking solutions in the small business (SMB) market. See how you can increase your SMB profitability with ACTION Partner Club below:

Terms and conditions apply:

\*max \$200,000 USD \*\*When selling a minimum of \$500 of Aruba SMB product lines I5 + 3P

## Why sign up for the ACTION Partner Club

 Partner portal access
Unlock access to our Partner portal to track progress on your earnings.