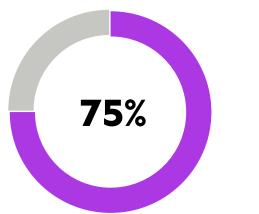

of IT staff impacted by digital transformation<sup>1</sup>

of companies have accelerated adoption of automation and artificial intelligence technologies