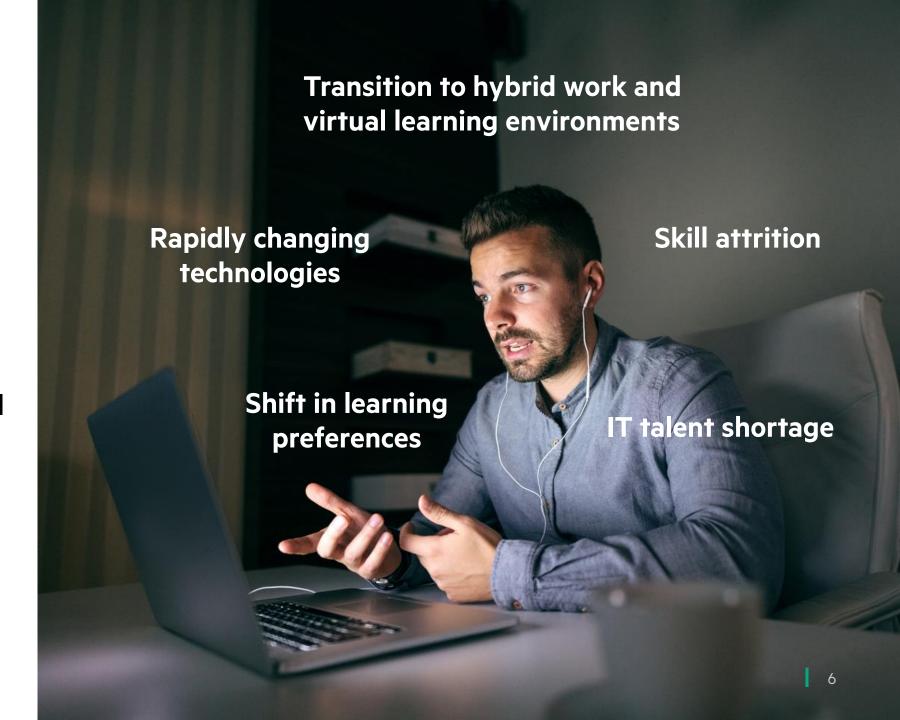

# WHAT IS DRIVING THE DEMAND FOR CHANGE?

These unprecedented times require new skills, a fresh learning approach, and a continuous learning channel for anytime, anywhere learning.