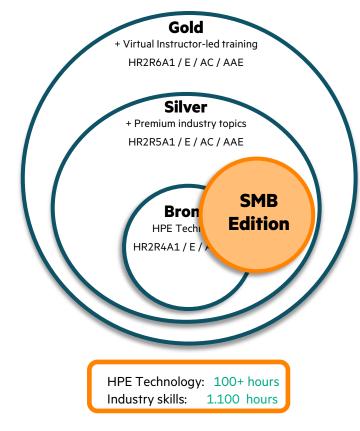

#### SMB EDITION DIGITAL LEARNER SUBSCRIPTION SERVICE

- ✓ Created exclusively for HPE Small and Medium Business customers with targeted HPE and Industry training
- ✓ Focused on security, productivity, business continuity and digital transformation
- ✓ Priced to support an SMB price-sensitive market

SMB Edition target price at 25% of Silver

| HPE Digital Learner part numbers                       |                   |
|--------------------------------------------------------|-------------------|
| HPE Digital Learner Bronze 1 Year Subscription Service | HR2R4 A1/E/AC/AAE |
| HPE Digital Learner Silver 1 Year Subscription Service | HR2R5 A1/E/AC/AAE |
| HPE Digital Learner Gold 1 Year Subscription Service   | HR2R6 A1/E/AC/AAE |