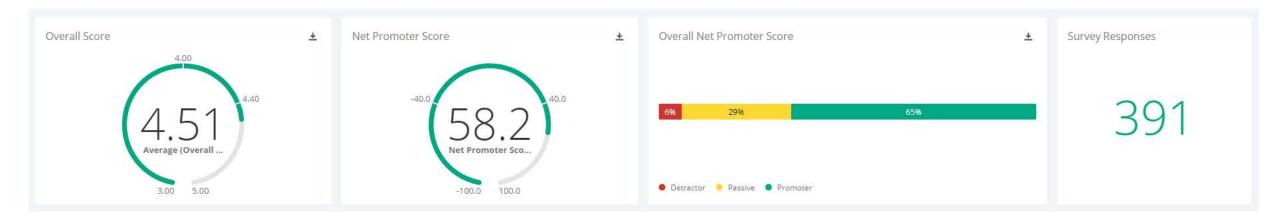

# **HPE EDUCATION FY20 QUALITY RESULTS (ILT+VILT)**

Instructor Score
4.80

Courseware Score
4.51

Facility Score
4.34